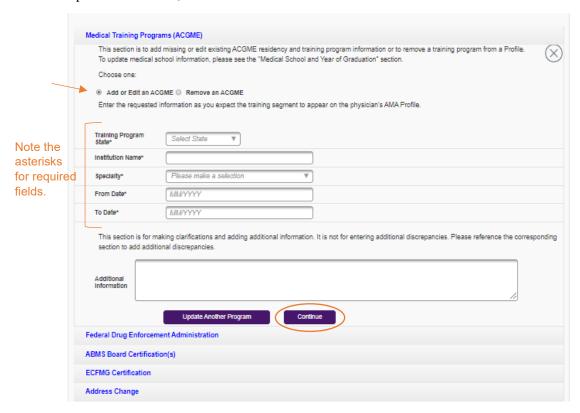

Created July 14, 2020 Page 2 of 9

Many of the sections begin by asking you to select whether information needs to be added or existing information needs to be removed from the profile. When asking information be removed, include each piece of data in the profile section that you believe should be removed.

Required fields are marked with an asterisk and must be completed if you wish to advance to the next section.

After entering all information for a section, click **Continue**. You can review the content before submission or click back into previous sections, if needed.

## Quick Tip: Entering multiple entries for select sections

Multiple entries can be made for the following sections of the report: Medical Training Programs (ACGME), ABMS Board Certification, and State License. For each of these three sections, a maximum of 10 entries can be made by clicking the button that allows you to update an additional data point.

|                           | is for making clarifications and adding additional information. It is not for entering additional discrepancies. Please reference the corresponding dadditional discrepancies. |
|---------------------------|--------------------------------------------------------------------------------------------------------------------------------------------------------------------------------|
| Additional<br>Information |                                                                                                                                                                                |
| ,                         | Update Another Program Continue                                                                                                                                                |