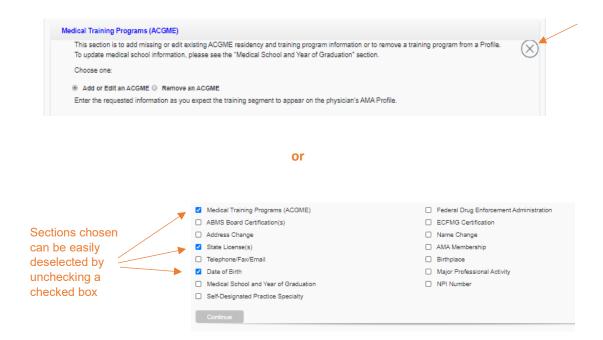

## Quick Tip: Removing a section from your report

There are two ways to remove a section that you selected for your report:

- Click the X button in the top right corner of the section you are working in (as shown in the first image)
- Deselect the section from the check box menu at the top of the form, then click continue (as shown in the second image)

If you have filled out any information, you will be prompted that any information you entered will be deleted if you continue to close the section.

Created July 14, 2020 Page 4 of 9