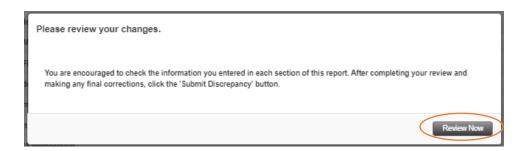

Created July 14, 2020 Page 5 of 9

When you reach the final section of your form and click **Continue**, you will be prompted to review all information that you entered. Click **Review Now** within that pop-up box to gain access to all sections you updated and complete your review.