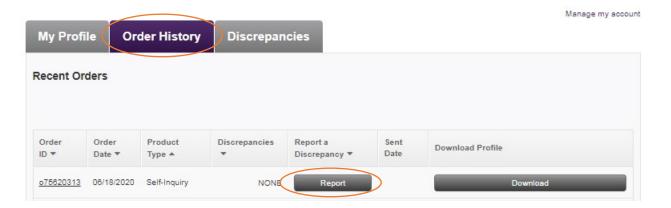

#### Step 1

Sign into the AMA Profiles Hub and navigate to the Order History tab.

Locate your recent self-inquiry order and click the **Report** button to navigate to the discrepancy reporting page.

Please note that only one discrepancy report can be filed per order. To file a new report, you will need to place a new order for your free self-inquiry profile. Only one self-inquiry is allowed per day.