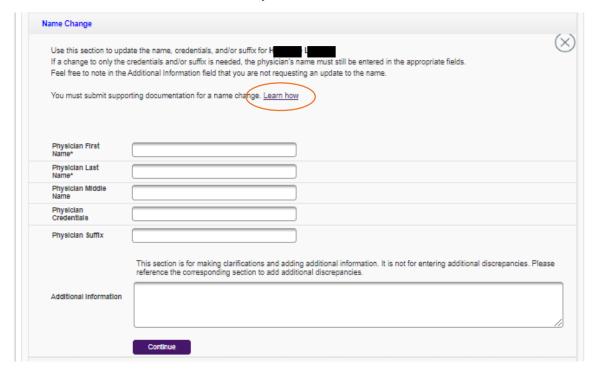

### Quick Tip: Providing documentation for a name change request

Supporting documentation is required only when requesting a physician's name be changed. Click the **Learn how** link for instructions on how to deliver the necessary documentation to AMA.