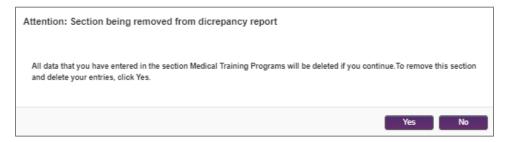

## Quick Tip: Removing a section from your report

There are two ways to remove a section that you selected for your report:

- Click the X button in the top right corner of the section you are working in (as shown in the first image)
- Deselect the section from the check box menu at the top of the form, then click continue (as shown in the second image)

If you have filled out any information, you will be prompted that any information you entered will be deleted if you continue to close the section.

Created July 14, 2020 Page 4 of 9