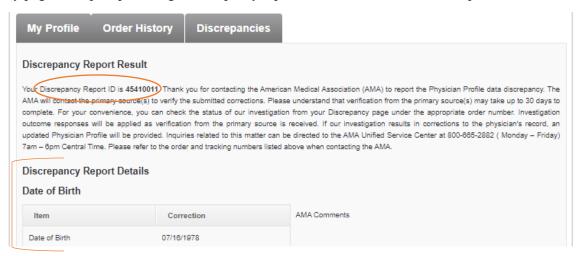

Submit your form by clicking the **Submit Discrepancy** button at the bottom of the page.

Created July 14, 2020 Page 6 of 9

A summary page will open, providing a discrepancy report identification number and report details.

https://commerce-test.ama-assn.org/amaprofiles/account/discrepancyResult.jsp?drld=45010003

 Discrepancy report number:
 : 45010003

 Discrepancy report date:
 : 06/23/2020

 Profiles user name:
 : Result

 Provider name:
 : result

 Product type:
 : Self-Inquiry

 Order number:
 : 06/18/2020