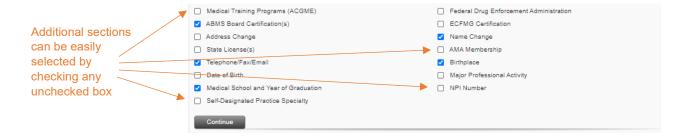

## Quick Tip: Removing a section from your report

There are two ways to remove a section that you selected for your report:

- Click the X button in the top right corner of the section you are working in (as shown in the first image)
- Deselect the section from the check box menu at the top of the form, then click continue (as shown in the second image)

## Quick Tip: Adding a section to your report

To add a section after starting the form, check the section from the menu at the top of the form and click **Continue**.