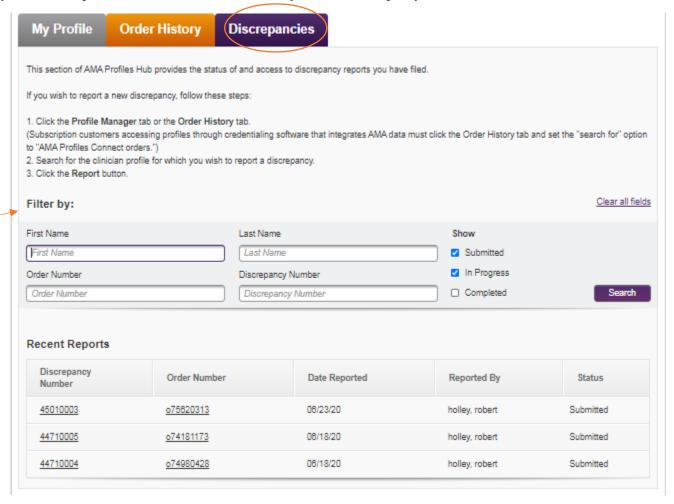

Created July 14, 2020 Page 7 of 9

To check on the status of your submitted report, navigate to the **Discrepancies** tab where you will find a list of your recent report. Filters can be used to search by order or discrepancy number.