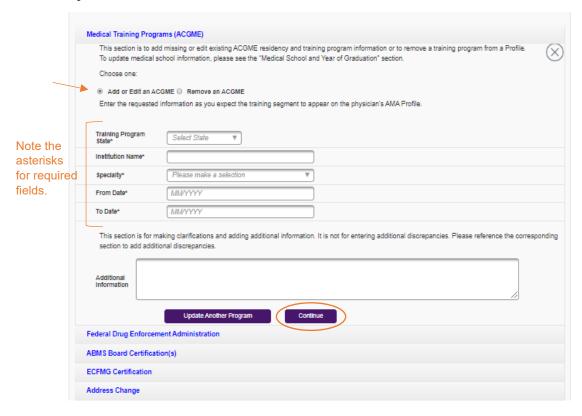

## Quick Tip: Entering multiple entries for select sections

Multiple entries can be made for the following sections of the report: Medical Training Programs (ACGME), ABMS Board Certification, and State License. For each of these three sections, a maximum of 10 entries can be made by clicking the button that allows you to update an additional data point.

|                           | is for making clarifications and adding additional information. It is not for entering additional discrepancies. Please reference the cornid additional discrepancies. | responding |
|---------------------------|------------------------------------------------------------------------------------------------------------------------------------------------------------------------|------------|
| Additional<br>Information |                                                                                                                                                                        |            |
| l                         | Update Another Program Continue                                                                                                                                        |            |