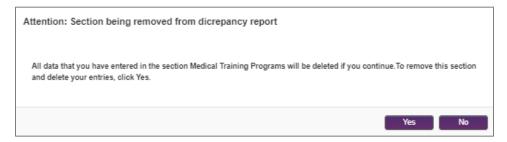

If you have filled out any information, you will be prompted that any information you entered will be deleted if you continue to close the section.

Created July 14, 2020 Page 5 of 10