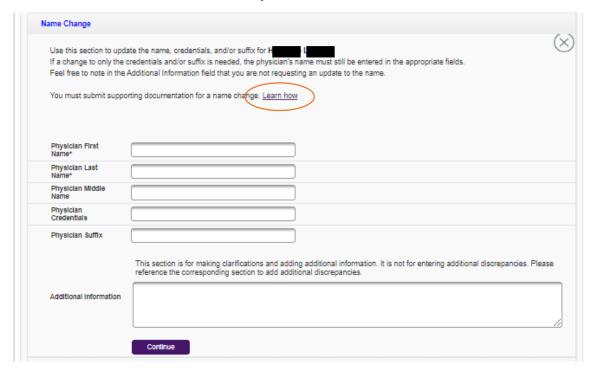

## Quick Tip: Providing documentation for a name change request

Supporting documentation is required only when requesting a physician's name be changed. Click the **Learn how** link for instructions on how to deliver the necessary documentation to AMA.