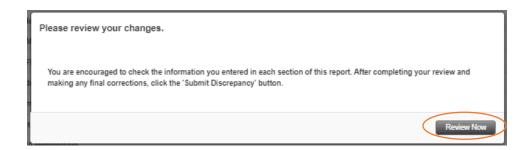

Created July 14, 2020 Page 6 of 10

When you reach the final section of your form and click **Continue**, you will be prompted to review all information that you entered. Click **Review Now** within that pop-up box to gain access to all sections you updated and complete your review.