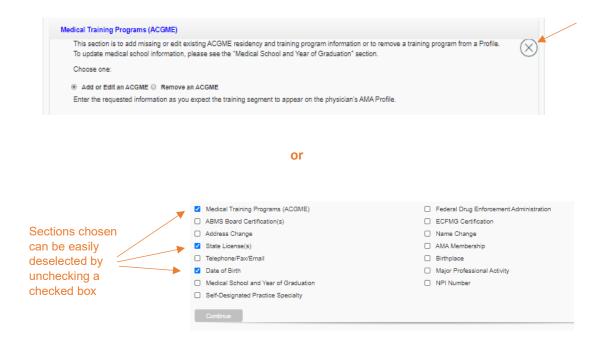

### Quick Tip: Removing a section from your report

There are two ways to remove a section that you selected for your report:

- Click the X button in the top right corner of the section you are working in (as shown in the first image)
- Deselect the section from the check box menu at the top of the form, then click continue (as shown in the second image)

If you have filled out any information, you will be prompted that any information you entered will be deleted if you continue to close the section.

Created July 14, 2020 Page 5 of 10