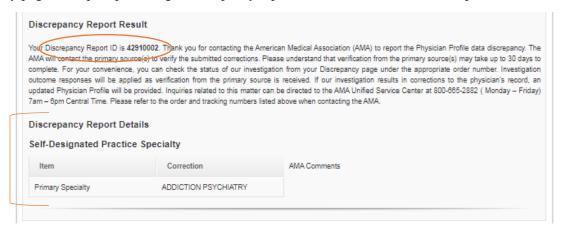

Submit your form by clicking the Submit Discrepancy button at the bottom of the page.

Created July 14, 2020 Page 7 of 10

A summary page will open, providing a discrepancy report identification number and report details.

An email confirming your discrepancy report submission will also be sent to the address provided in the contact information section of your form. This email also summarizes details of your report.

Created July 14, 2020 Page 8 of 10