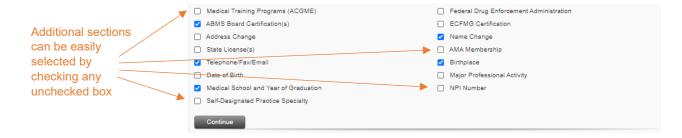

## Quick Tip: Adding a section to your report

To add a section after starting the form, check the section from the menu at the top of the form and click **Continue**.