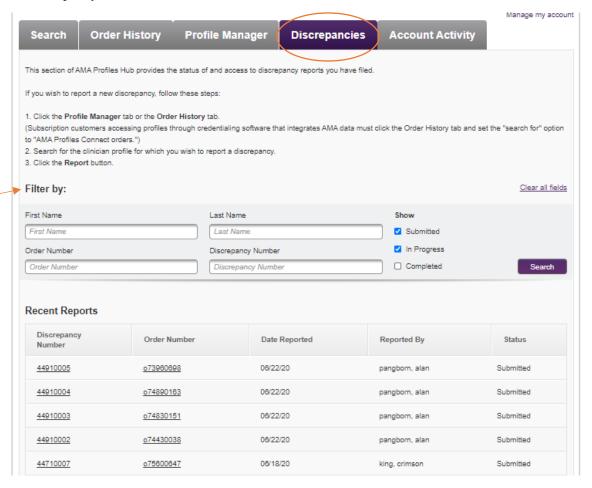

To check on the status of your submitted report, navigate to the **Discrepancies** tab and filter by name, order number, or discrepancy ID number.

Created July 14, 2020 Page 9 of 10

You will receive an email with a subject line of **Discrepancy investigation complete. Review results now** when AMA's investigation team completes its work. The email will summarize the results of the investigation and provide a link back to AMA Profiles Hub if the investigation resulted in an update to the profile. You will have 30 days to access the PDF.