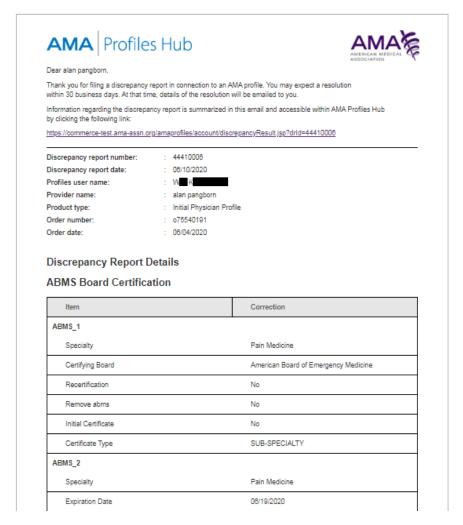

An email confirming your discrepancy report submission will also be sent to the address provided in the contact information section of your form. This email also summarizes details of your report.

Created July 14, 2020 Page 8 of 10

To check on the status of your submitted report, navigate to the **Discrepancies** tab and filter by name, order number, or discrepancy ID number.

Created July 14, 2020 Page 9 of 10

You will receive an email with a subject line of **Discrepancy investigation complete. Review results now** when AMA's investigation team completes its work. The email will summarize the results of the investigation and provide a link back to AMA Profiles Hub if the investigation resulted in an update to the profile. You will have 30 days to access the PDF.