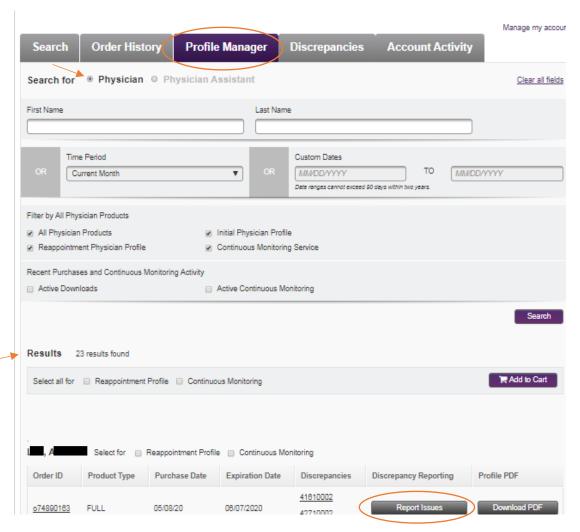

Alternatively, you can also complete this step by signing into the Hub and navigating to the **Order History** tab.

Search for a profile by physician name, order number, or dates. In the filter section, check one or both of the physician profile product options to narrow your results to physicians.

When you locate the appropriate profile in the results list, click the **Report** button associated with the profile to navigate to the reporting page.

# Quick Tip: Generating a results list of all ordered profiles

If you do not want to search by a name or dates, you can keep all search fields and filters blank and click the **Search** button to get a full results list of all profiles ordered. This tip works in both the **Profiles Manager** and **Order History** tabs.