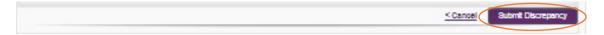

Submit your form by clicking the Submit Discrepancy button at the bottom of the page.

Created July 14, 2020 Page 7 of 10

A summary page will open, providing a discrepancy report identification number and report details.