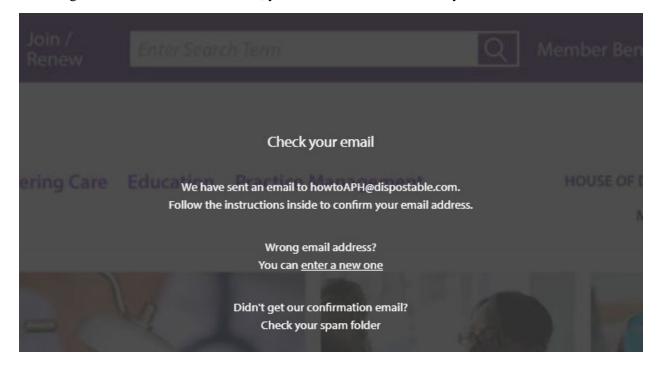

After clicking the "Send me an email" button, you will be instructed to check your email.

Check your email where you will find a message similar to the following from the sender <u>ama@ama-assn.org</u>. Click the "Confirm Email" button to continue the process.