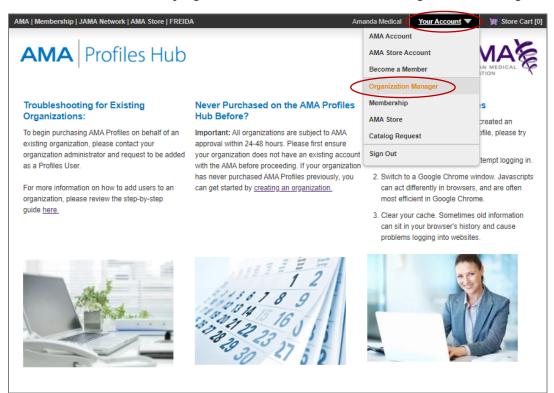

Now that your individual AMA account is established, you are signed into AMA Profiles Hub and can begin the process of requesting an AMA Profiles Hub organization account.

Click the "Your Account" link at the top right of the window and then select "Organization Manager."

#### Step 7

You will be redirected to Organization Manager, a tool of AMA Profiles Hub that allows you to create an organization account and then add and remove users who can order profiles on behalf of your organization. Click the "Create Organization" button to move to the next step.