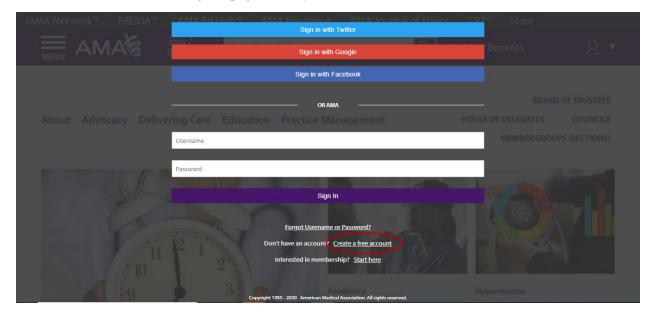

## Step 2

You will be directed to an AMA sign-in page. There you will click the link to create a free account.

Follow the instructions in the pop-up box that appears.

|          | ×<br>To start, enter the email address you would like to use for<br>your account below |      |  |
|----------|----------------------------------------------------------------------------------------|------|--|
| Username | example@email.com                                                                      | HOUS |  |
| Password | Send me an email                                                                       |      |  |
|          | OR SIGN IN WITH                                                                        |      |  |
| To Part  | Don't have an account? <u>Create a free account</u>                                    |      |  |